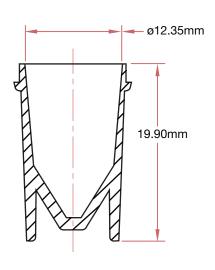

### **Technical Specifications**

Material: Polystyrene (PS)

Dimensions: 13.8mm x 22.60mm

Autoclavable: No Brittleness temperature: 20°C Maximum temperature: 90°C

Sterility: Non-sterile

**Customer service, sales and technical support:** 