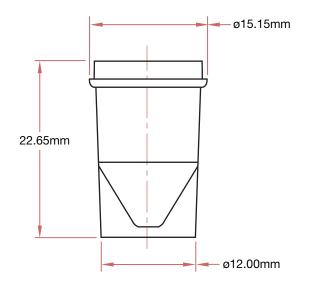

### **Technical Specifications**

Material: Polystyrene (PS)

Dimensions: 13.8mm x 22.60mm

Autoclavable: No Brittleness temperature: 20°C Maximum temperature: 90°C

Sterility: Non-sterile

**Customer service, sales and technical support:** 