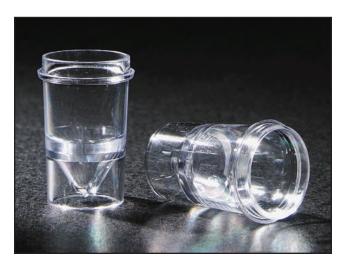

# 1.5mL Sample Cup, Polystyrene (PS)

Item# 110610

## Description

These Globe Scientific multi-purpose sample cups are designed for use on the most popular instruments in the industry. The sample cups are made to exact specifications and provide excellent optical properties.

#### **Features**

- 1.5mL capacity
- Excellent clarity